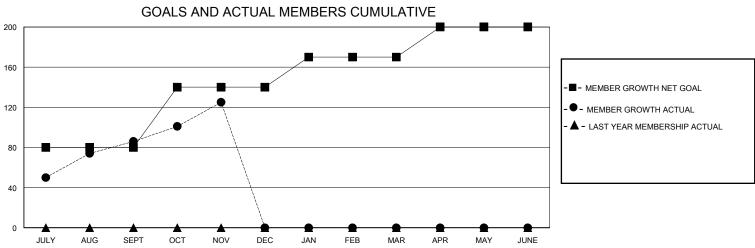

## District 308 B3

GMT: LOCATION MALAYSIA GMT CA

| OWIT.         |               | LOC         |               | •                     |                        |                         | OWIT OA                                            |  |
|---------------|---------------|-------------|---------------|-----------------------|------------------------|-------------------------|----------------------------------------------------|--|
|               | Club          | os          |               | Members               |                        |                         |                                                    |  |
|               | RESULTS FOR   | R 2023-2024 |               | RESULTS FOR 2023-2024 |                        |                         |                                                    |  |
| QUARTER       | NEW CLUB GOAL | NEW CLUBS   | DROPPED CLUBS | QUARTER MEME          | BER GROWTH NET<br>GOAL | MEMBER GROWTH<br>ACTUAL | DROPPED<br>MEMBERS ACTUAL<br>(including transfers) |  |
| JULY/AUG/SEPT | 1             | 0           | 0             | JULY/AUG/SEPT         | 80                     | 112                     | 23                                                 |  |
| OCT/NOV/DEC   | 0             | 1           | 0             | OCT/NOV/DEC           | 60                     | 50                      | 9                                                  |  |
| JAN/FEB/MAR   | 1             | 0           | 0             | JAN/FEB/MAR           | 30                     | 0                       | 0                                                  |  |
| APR/MAY/JUNE  | 0             | 0           | 0             | APR/MAY/JUNE          | 30                     | 0                       | 0                                                  |  |