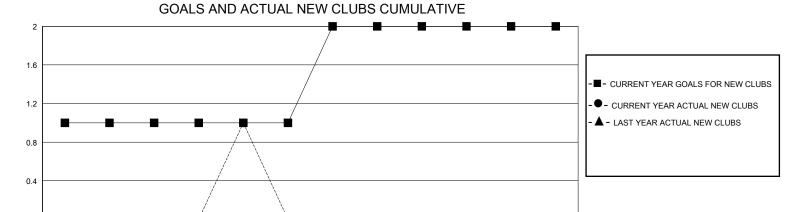

## District 308 B3

GMT: LOCATION MALAYSIA GMT CA

| OWIT.         |               | LOC         |               | •                     |                        |                         | OWIT OA                                            |  |
|---------------|---------------|-------------|---------------|-----------------------|------------------------|-------------------------|----------------------------------------------------|--|
|               | Club          | os          |               | Members               |                        |                         |                                                    |  |
|               | RESULTS FOR   | R 2023-2024 |               | RESULTS FOR 2023-2024 |                        |                         |                                                    |  |
| QUARTER       | NEW CLUB GOAL | NEW CLUBS   | DROPPED CLUBS | QUARTER MEME          | BER GROWTH NET<br>GOAL | MEMBER GROWTH<br>ACTUAL | DROPPED<br>MEMBERS ACTUAL<br>(including transfers) |  |
| JULY/AUG/SEPT | 1             | 0           | 0             | JULY/AUG/SEPT         | 80                     | 112                     | 23                                                 |  |
| OCT/NOV/DEC   | 0             | 1           | 0             | OCT/NOV/DEC           | 60                     | 50                      | 9                                                  |  |
| JAN/FEB/MAR   | 1             | 0           | 0             | JAN/FEB/MAR           | 30                     | 0                       | 0                                                  |  |
| APR/MAY/JUNE  | 0             | 0           | 0             | APR/MAY/JUNE          | 30                     | 0                       | 0                                                  |  |